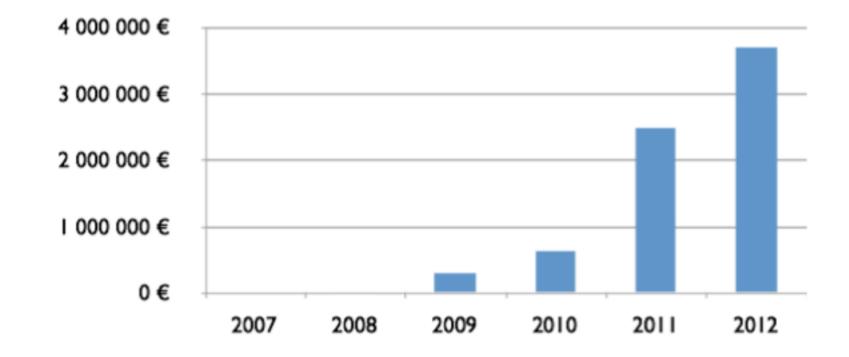

Nielsen/Mediamétrie]

#### nomao

# Thank you for your attention

contact : estelle@nomao.com

Visit our website : www.nomao.com







## Competitors

|              | e-reputation | content   | personalisation | social sharing |
|--------------|--------------|-----------|-----------------|----------------|
| Nomao        |              |           |                 |                |
| G+ Local     |              |           |                 |                |
| FB local     |              |           | 5               |                |
| Yahoo local  |              |           |                 |                |
| Yelp         |              | <b>SS</b> |                 |                |
| Yellow pages |              |           |                 |                |



### Revenue





17/18

nomao

## French city guides

| Supports                               | Rang | Audience (000) |
|----------------------------------------|------|----------------|
| Annuaires / Guides régionaux (SousCat) |      | 23 926         |
| PagesJaunes (B)                        | 1    | 15 791         |
| le 118 000 (B)                         | 2    | 3 922          |
| Nomao (B)                              | 3    | 2 321          |
| Les-horaires.fr (B)                    | 4    | 2 004          |
| Graion (B)                             | 5    | 1 758          |
| Annuaire-mairie.fr (B)                 | 6    | 1 743          |
| Maville.com (B)                        | 7    | 1 711          |
| La fourchette (B)                      | 8    | 1 686          |
| QYPE (B)