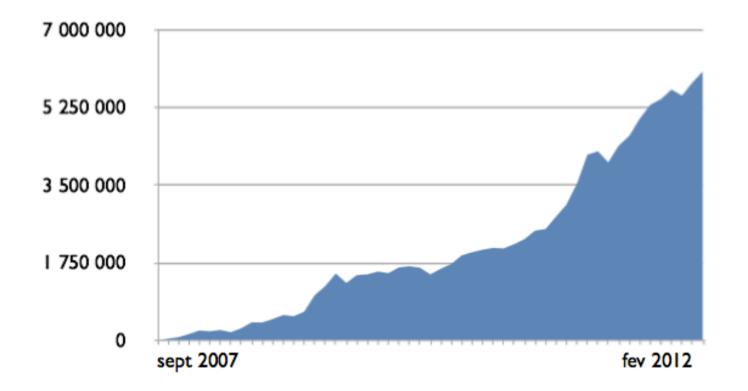

## Visits per month

April 2012 : over 7M visits/month (2.7M UV) [source : Nielsen/Mediamétrie]