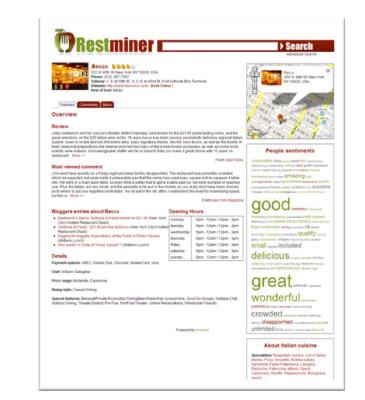

# Applications

- Develop or enrich consumer apps and citizen services based on public data
- Enhance on-premises solutions with external Web content (CRM, BI, PLM, SCM)
- Produce Web-based business intelligence (reputation analysis, market intelligence)
- Expand discovery with Web intelligence (fraud detection, legal discovery, law enforcement, terrorism prevention)
- Conduct research in areas such as text mining, predictive analytics and data visualization