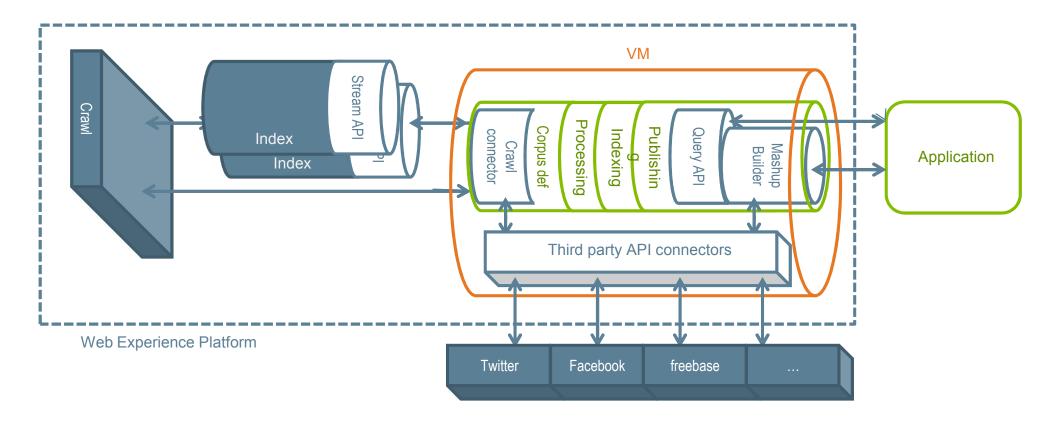

## **EXALEAD Web Experience Architecture**

**DASSAULT** SUSTEMES IF WE ask the right questions we can change the world.

7