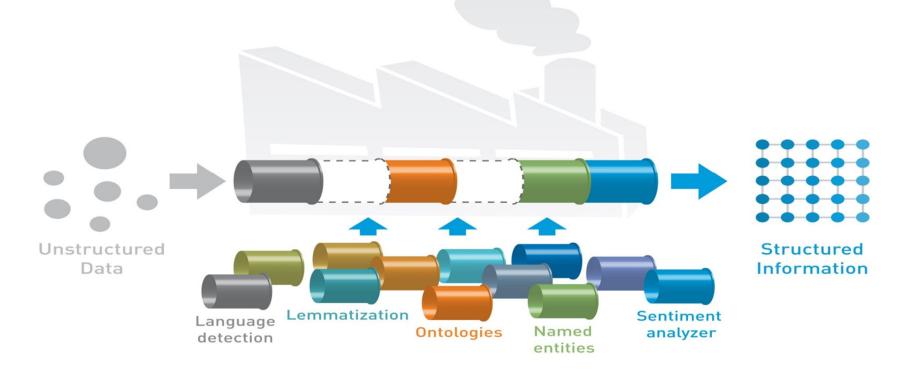

### CloudView Semantic Factory

Structures and enriches unstructured data; provides semantic query interpretation and fuzzy matching

# Semantic Factory

### Build processing pipes that fit your needs