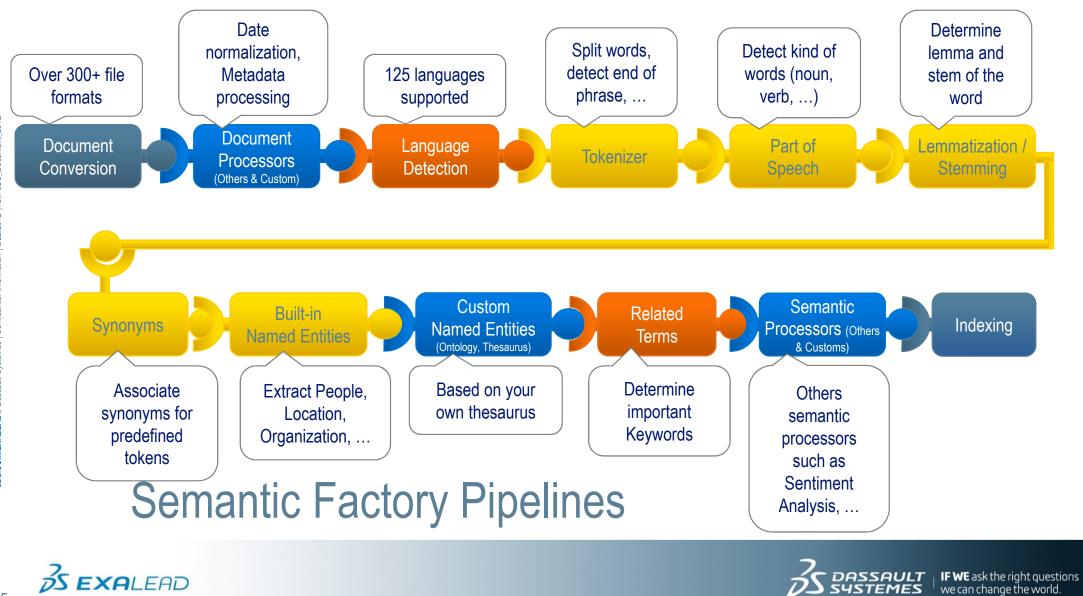

### CloudView Semantic Factory

Structures and enriches unstructured data; provides semantic query interpretation and fuzzy matching

# Semantic Factory

### Build processing pipes that fit your needs

#### Used at **index** time and at **search** time

**IF WE** ask the right questions we can change the world.

4

5