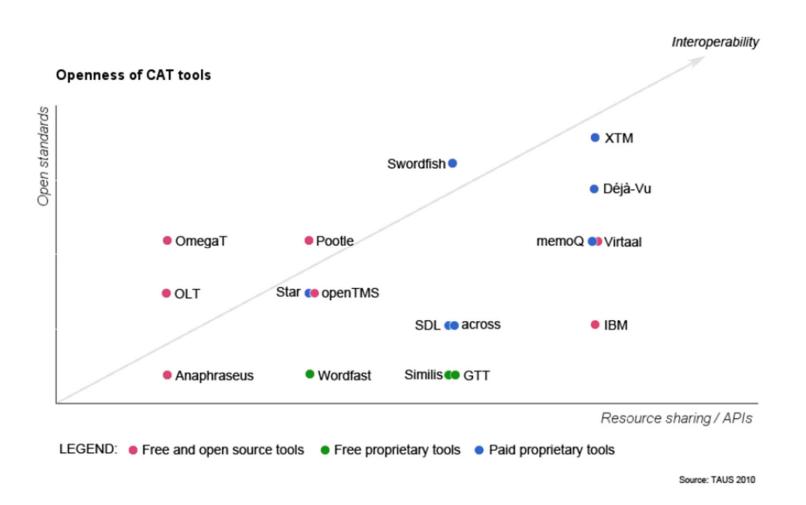

cture
  - Powerful web service and open APIs for integration with 3<sup>rd</sup> party systems

#### XTM Modules



- XTM Engine
- Workbench
- QA
- Terminology

- TM Manager
- Workflow
- Portal
- Open APIs



# XTM Project Dataflow





### XTM Principles

- Infinitely scalable modular architecture
- Platform independence
- SOA architecture
- Complete commitment to Open Standards: OAXAL
- Natively XML
- Totally browser based no desktop software to install/maintain
- Fully functional browser based CAT tool: Translator Workbench
- Linguistically aware processing: morphological reduction



### XTM Open Standards



- Open Architecture for XML Authoring and Localization (OAXAL)
  - OASIS TC Standard
  - http://docs.oasis-open.org/oaxal/V1.0/oaxal-v1.0.html











## XTM Interoperability





## XTM Usage Examples

- Cloud, Hosted or in-house
- XTM can be used stand-alone or as part of a larger production workflow solution
  - As a stand-alone tool XTM will supplant other TMS and CAT tools
  - Using the web service API XTM can be integrated with:
    - Project management systems e.g. XTRF
    - Content Management Systems e.g. Ixiasoft, Alfresco, Bluestream
    - Any other type of complimentary business software solution



## XTM Delivery







- XTM Cloud
  - Pay monthly
- XTM Hosted
  - Pay monthly
- XTM in-house
  - Pay monthly or one-off license



#### XTM Cloud



# Better Translation Technology...

| Authorised Access Only                                                                                         |             |
|----------------------------------------