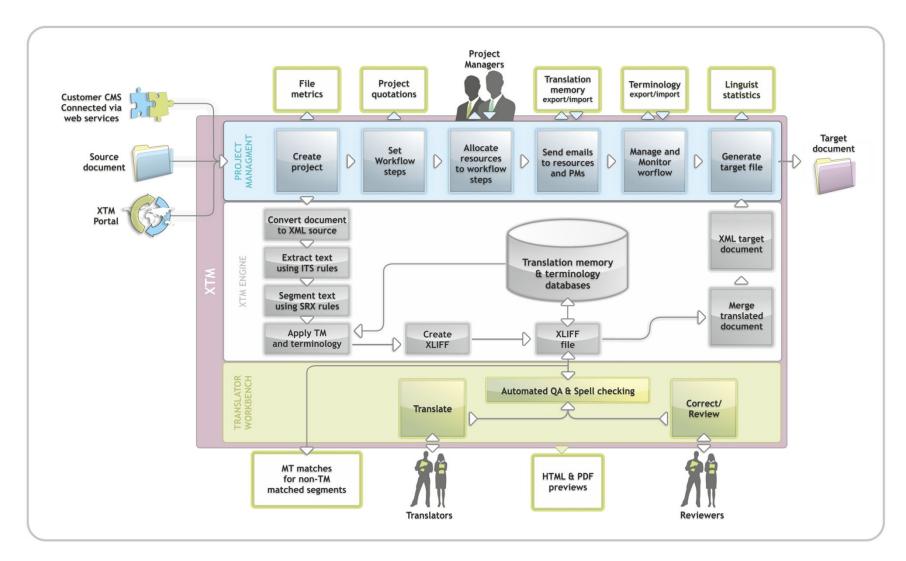

XTM Translation Technology Presentation LT Innovate, Brussels, 19th June 2012





#### What is XTM?





- Server-based, Cloud-based translation workflow solution, incorporating:
  - Modular, infinitely scalable design
  - Best-in-class file filters
  - Translation Memory
  - Browser-based CAT tool XTM Workbench
  - Terminology Management
  - Advanced collaborative workflow infrastructure
  - Powerful web service and open APIs for integration with 3<sup>rd</sup> party systems

#### XTM Modules



- XTM Engine
- Workbench
- QA
- Terminology

- TM Manager
- Workflow
- Portal
- Open APIs



# XTM Project Dataflow





### XTM Principles

- Infinitely scalable modular architecture
- Platform independence
- SOA architecture
- Complete commitment to Open Standards: OAXAL
- Natively XML
- Totally browser based no desktop software to install/maintain
- Fully functional browser based CAT tool: Translator Workbench
- Linguistically aware processing: morphological reduction



### XTM Open Standards



- Open Architecture for XML Authoring and Localization (OAXAL)
  - OASIS TC Standard
  - http://docs.oasis-open.org/oaxal/V1.0/oaxal-v1.0.html











## XTM Interoperability





## XTM Usage Examples

- Cloud, Hosted or in-house
- XTM can be used stand-alone or as part of a larger production workflow solution
  - As a stand-alone tool XTM will supplant other TMS and CAT tools
  - Using the web service AP