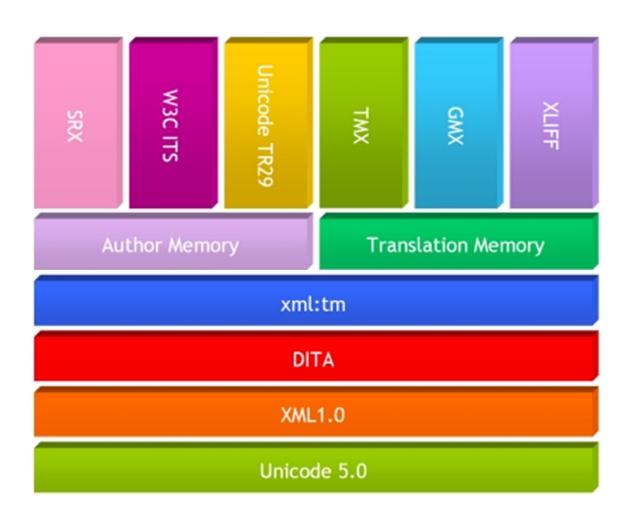

### XTM Principles

- Infinitely scalable modular architecture
- Platform independence
- SOA architecture
- Complete commitment to Open Standards: OAXAL
- Natively XML
- Totally browser based no desktop software to install/maintain
- Fully functional browser based CAT tool: Translator Workbench
- Linguistically aware processing: morphological reduction

### XTM Open Standards

- Open Architecture for XML Authoring and Localization (OAXAL)
  - OASIS TC Standard
  - http://docs.oasis-open.org/oaxal/V1.0/oaxal-v1.0.html