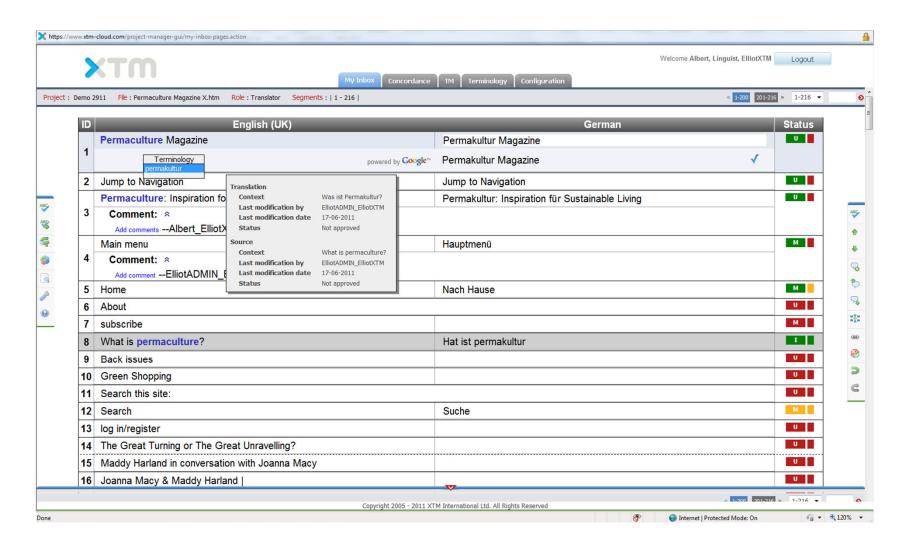

y in hours not days/weeks/months
  - Very easy to learn
  - High degree of automation
- Easier management
  - Upgrades, configuration, backups & support are all taken care of
- Pay As You Go
  - No large up-front financial outlay, no bulk licence purchase, flexible subscriptions
- Built-in Customer Web Portal
  - Customers can upload, order and pay online
- Sub-contracting
  - Sub-contract automatically to SLVs and MLVs
- Advanced technology
  - Compete on par with your largest competitors
  - Web services, Machine Translation (Google, Asia Online, Bing, Systran)



# XTM Ease of Integration

- Alfresco
- Ixiasoft DITA CMS
- Docato / X-Hive DB
- Doczone.com
- easyDITA
- XTRF
- Plunet



Please note that XTM can be integrated with any CMS, ERP or PM solution

#### XTM Translator Workbench





#### Some of our Customers