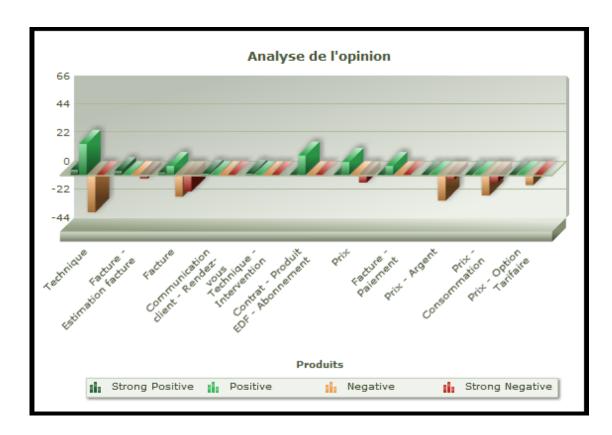

Theme tendencies

Search box **Document** list Search facets Transcripts Player Themes Sentiment Sent. ranking **Correlations** 

Positive and negative opinions

Search box Document list Search facets Transcripts Player Themes Sentiment Sent. ranking Correlations Opinion