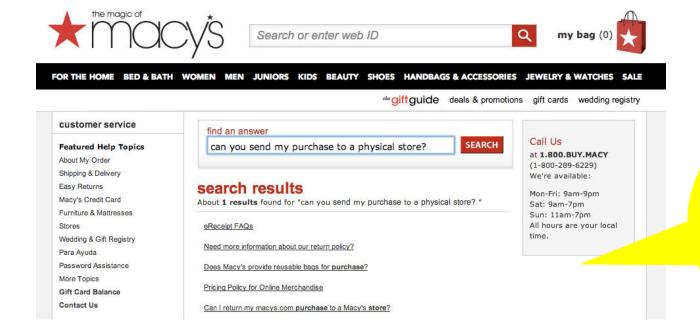

### The problem...

no answer found

but there is an answer!

ու Registry

... Ayuda

Contact Us

Password Assistance More Topics Gift Card Balance

Can I buy online and pick up in a Macy's store?

Search or enter web ID

Yes you can at select stores! Here's how it works:

· You place your order online.

find an answer

- · The selected store receives your order.
- · We find and prepare your items.

Search Customer Service