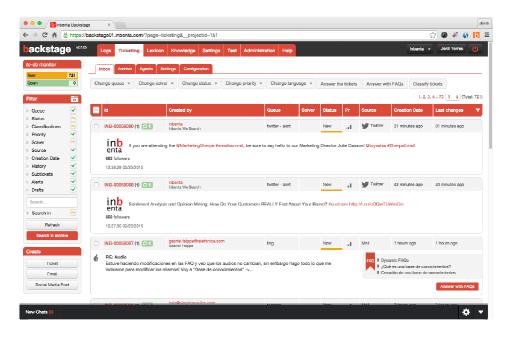

### It also comes with a Ticketing System

- Web-based Ticketing System
- Multi queue, multi-channel,
- Supporting Web forms, e-mail, Live Chat, Twitter, Facebook, SMS and more
- Integrates Natural Language Search [automatic FAQ detection, canned responses, sentiment detector]