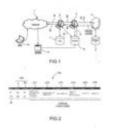

## Semantic search engine using lexical functions and meaning-text criteria

EP 2400400 A1

#### **ABSTRACT**

Semantic Search Engine using Lexical Functions and Meaning-Text Criteria, that outputs a response (R) as the result of a semantic matching process consisting in comparing a natural language query (Q) with a plurality of contents (C), formed of phrases or expressions obtained from a contents' database (6), and selecting the response (R) as being the contents corresponding to the comparison having a best semantic matching degree. It involves the

Applicant Inbenta Professional Services, S.L.

Patent Citations (4), Non-Patent Citations (2), Classifications (10),

Legal Events (3)

External Links: Espacenet, EP Register

transformation of the contents (C) and the query in individual words or groups of tokenized words (W1, W2), which are transformed in its turn into semantic representations (LSC1, LSC2) thereof, by applying the rules of Meaning Text Theory and through Lexical Functions, the said semantic representations (LSC1, LSC2) consisting each of a couple formed of a lemma (L) plus a semantic category (SC).