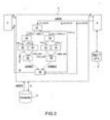

## Semantic search engine using lexical functions and meaning-text criteria

EP 2400400 A1

#### **ABSTRACT**

Semantic Search Engine using Lexical Functions and Meaning-Text Criteria, that outputs a response (R) as the result of a semantic matching process consisting in comparing a natural language query (Q) with a plurality of contents (C), formed of phrases or expressions obtained from a contents' database (6), and selecting the response (R) as being the contents corresponding to the comparison having a best semantic matching degree. It involves the

Applicant Inbenta Professional Services, S.L.

Patent Citations (4), Non-Patent Citations (2), Classifications (10),

Legal Events (3)

External Links: Espacenet, EP Register

transformation of the contents (C) and the query in individual words or groups of tokenized words (W1, W2), which are transformed in its turn into semantic representations (LSC1, LSC2) thereof, by applying the rules of Meaning Text Theory and through Lexical Functions, the said semantic representations (LSC1, LSC2) consisting each of a couple formed of a lemma (L) plus a semantic category (SC).