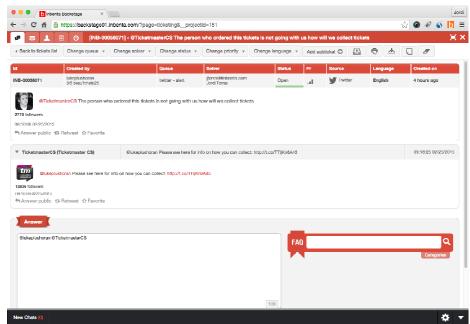

#### Do I need to buy a ticket for my kid?

If it's a children's show, such as The Wiggles or Sesame Street Live, then yes - usually all kids need a ticket to get in.

For all other events, it depends. Rules vary from venue to venue and from event to event, so your best bet is to search by venue at the top of any page on Ticketmaster.com, click the venue name under "Location," and scan "Venue Information" on the right. Call the box office number for more information.

#### Related contents

- · How do I find an event?
- Monster Jam kids ticket and pit pass information

Was this answer helpful?

The customer care suite with the best self-service rate in the market, thanks to our patented Natural Language Processing technology