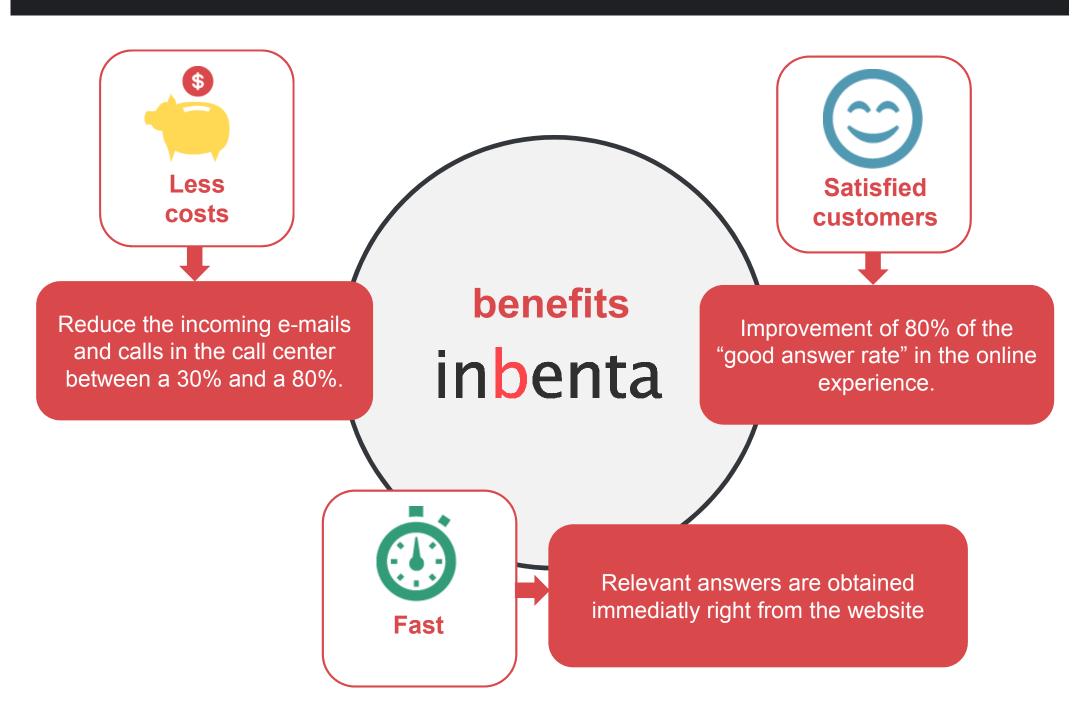

#### Related contents

- · How do I find an event?
- Monster Jam kids ticket and pit pass information

Was this answer helpful?

The customer care suite with the best self-service rate in the market, thanks to our patented Natural Language Processing technology