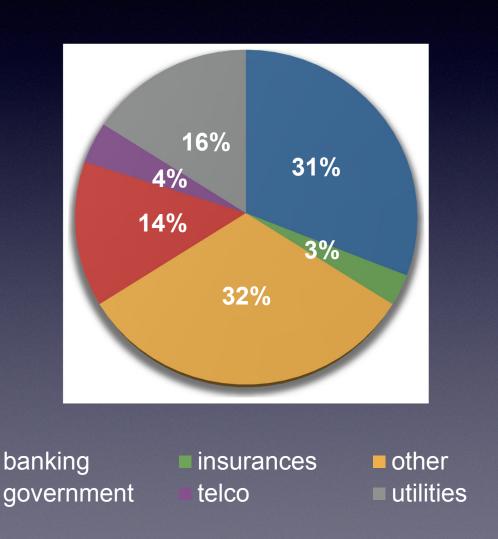

# Current revenues by vertical sector

| Revenue 2013                                                                                                                                                                                                                                                                                                                                                                                                                                                                                                                                                                                                                                                                                                                                                                                                                                                                                                                                                                                                                                                                                                                                                                                                                                                                                                                                                                                                                                                                                                                                                                                                                                                                                                                                                                                                                                                                                                                                                                                                                                                                                                                   | \$2.2m             |
|--------------------------------------------------------------------------------------------------------------------------------------------------------------------------------------------------------------------------------------------------------------------------------------------------------------------------------------------------------------------------------------------------------------------------------------------------------------------------------------------------------------------------------------------------------------------------------------------------------------------------------------------------------------------------------------------------------------------------------------------------------------------------------------------------------------------------------------------------------------------------------------------------------------------------------------------------------------------------------------------------------------------------------------------------------------------------------------------------------------------------------------------------------------------------------------------------------------------------------------------------------------------------------------------------------------------------------------------------------------------------------------------------------------------------------------------------------------------------------------------------------------------------------------------------------------------------------------------------------------------------------------------------------------------------------------------------------------------------------------------------------------------------------------------------------------------------------------------------------------------------------------------------------------------------------------------------------------------------------------------------------------------------------------------------------------------------------------------------------------------------------|--------------------|
| Revenue 2014                                                                                                                                                                                                                                                                                                                                                                                                                                                                                                                                                                                                                                                                                                                                                                                                                                                                                                                                                                                                                                                                                                                                                                                                                                                                                                                                                                                                                                                                                                                                                                                                                                                                                                                                                                                                                                                                                                                                                                                                                                                                                                                   | \$3.1m             |
| EBITDA                                                                                                                                                                                                                                                                                                                                                                                                                                                                                                                                                                                                                                                                                                                                                                                                                                                                                                                                                                                                                                                                                                                                                                                                                                                                                                                                                                                                                                                                                                                                                                                                                                                                                                                                                                                                                                                                                                                                                                                                                                                                                                                         | 2.49%              |
| Expected Revenue 2015                                                                                                                                                                                                                                                                                                                                                                                                                                                                                                                                                                                                                                                                                                                                                                                                                                                                                                                                                                                                                                                                                                                                                                                                                                                                                                                                                                                                                                                                                                                                                                                                                                                                                                                                                                                                                                                                                                                                                                                                                                                                                                          | \$5m               |
| Yearly Growht Rate                                                                                                                                                                                                                                                                                                                                                                                                                                                                                                                                                                                                                                                                                                                                                                                                                                                                                                                                                                                                                                                                                                                                                                                                                                                                                                                                                                                                                                                                                                                                                                                                                                                                                                                                                                                                                                                                                                                                                                                                                                                                                                             | 60%                |
| Average SaaS Annual Contract Value [ACV]                                                                                                                                                                                                                                                                                                                                                                                                                                                                                                                                                                                                                                                                                                                                                                                                                                                                                                                                                                                                                                                                                                                                                                                                                                                                                                                                                                                                                                                                                                                                                                                                                                                                                                                                                                                                                                                                                                                                                                                                                                                                                       | \$30k / year       |
| Biggest ACV                                                                                                                                                                                                                                                                                                                                                                                                                                                                                                                                                                                                                                                                                                                                                                                                                                                                                                                                                                                                                                                                                                                                                                                                                                                                                                                                                                                                                                                                                                                                                                                                                                                                                                                                                                                                                                                                                                                                                                                                                                                                                                                    | \$290k / year      |
| Average Contract Length                                                                                                                                                                                                                                                                                                                                                                                                                                                                                                                                                                                                                                                                                                                                                                                                                                                                                                                                                                                                                                                                                                                                                                                                                                                                                                                                                                                                                                                                                                                                                                                                                                                                                                                                                                                                                                                                                                                                                                                                                                                                                                        | 12 months          |
| Yearly Churn Rate                                                                                                                                                                                                                                                                                                                                                                                                                                                                                                                                                                                                                                                                                                                                                                                                                                                                                                                                                                                                                                                                                                                                                                                                                                                                                                                                                                                                                                                                                                                                                                                                                                                                                                                                                                                                                                                                                                                                                                                                                                                                                                              | 4.31%              |
| Customer Acquisition Cost                                                                                                                                                                                                                                                                                                                                                                                                                                                                                                                                                                                                                                                                                                                                                                                                                                                                                                                                                                                                                                                                                                                                                                                                                                                                                                                                                                                                                                                                                                                                                                                                                                                                                                                                                                                                                                                                                                                                                                                                                                                                                                      | \$0.82 per \$1 ACV |
| No. of the control of |                    |