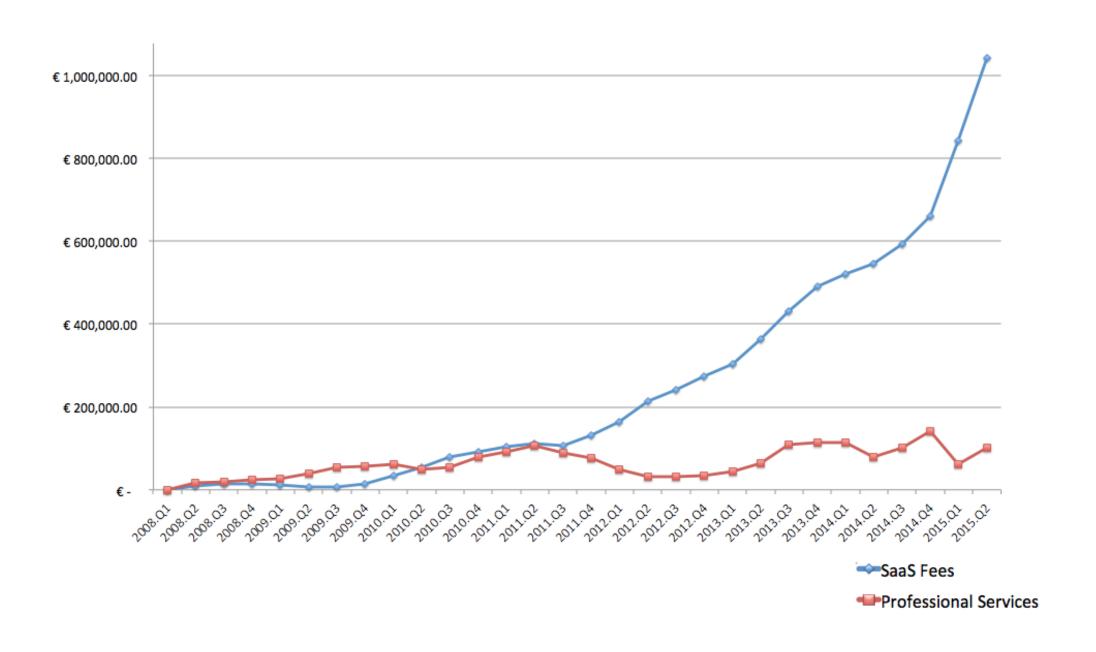

ormed of a lemma (L) plus a semantic category (SC).

#### **IMAGES** (4)













### It also comes with a Ticketing System





- Web-based Ticketing System
- Multi queue, multi-channel,
- Supporting Web forms, e-mail, Live Chat, Twitter, Facebook, SMS and more
- Integrates Natural Language Search [automatic FAQ detection, canned responses, sentiment detector]



# they have something in common



## Languages available

- Spanish
- English
- French
- Portuguese
- German
- Italian
- Turkish
- Dutch
- Russian ... and more



## Business model

- Recurrent SaaS
- One-off setup fee
- ROI guaranteed 1st year



## Market focus

- Corporate companies
- eGovernment
- eCommerce
- SMEs and startups



• internet / extranet / intranet

### Quarterly Revenue SaaS / Professional Services (€)









# Current revenues by vertical sector





| Revenue 2013