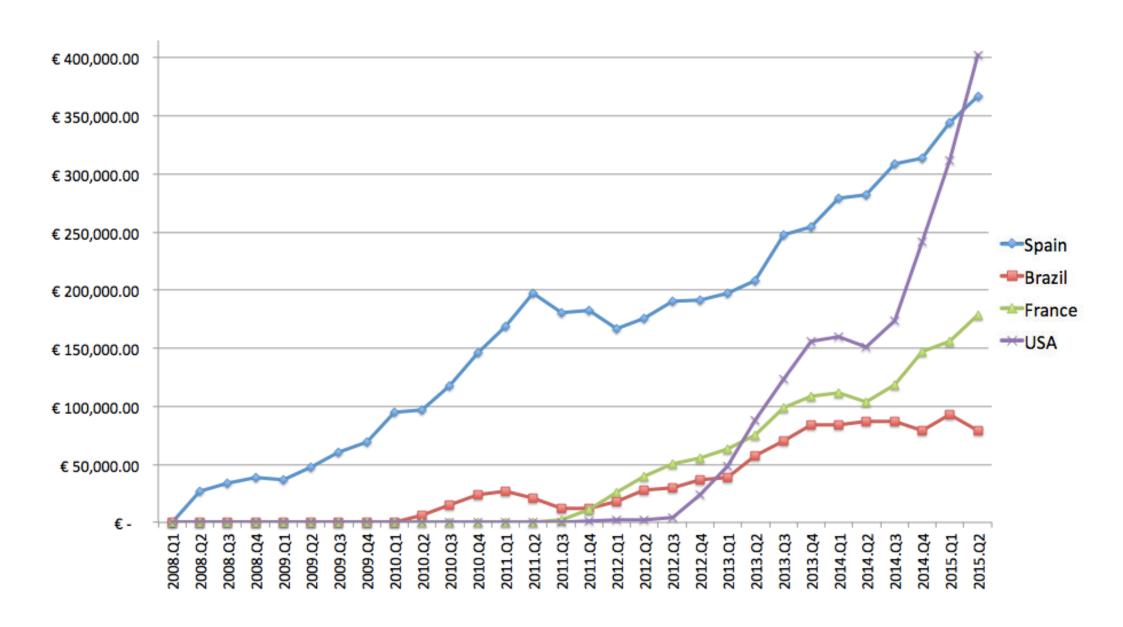

d of a lemma (L) plus a semantic category (SC).

#### **IMAGES** (4)













### It also comes with a Ticketing System





- Web-based Ticketing System
- Multi queue, multi-channel,
- Supporting Web forms, e-mail, Live Chat, Twitter, Facebook, SMS and more
- Integrates Natural Language Search [automatic FAQ detection, canned responses, sentiment detector]



# they have something in common



## Languages available

- Spanish
- English
- French
- Portuguese
- German
- Italian
- Turkish
- Dutch
- Russian ... and more



## Business model

- Recurrent SaaS
- One-off setup fee
- ROI guaranteed 1st year



## Market focus

- Corporate companies
- eGovernment
- eCommerce
- SMEs and startups



• internet / extranet / intranet

### Quarterly Revenue SaaS / Professional Services (€)









# Current revenues by vertical sector





| Revenue 2013